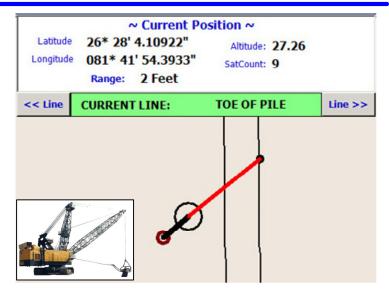

## **LAS Boom Monitor**

Increase your Efficiency and Production

The LogicAll Solutions (LAS) Boom Monitor is an innovative application for excavation equipment and heavy machinery. The system monitors dual GPS receivers and then calculates the current orientation of a vehicle's boom and the location of the boom's tip. Position and orientation are displayed real-time to assist operators to make the most effective and efficient use of their vehicle.

The LAS Boom Monitor is ideally suited for use in hoists, shipping cranes, aggregate dragline systems, and any vehicle which has a boom. Two GPS antennas are attached to the vehicle and oriented either in line with the boom or pependicular to it. During setup the user will enter the distance from the tip of the boom to the location of the GPS antenna array. The software then generates a real-time representation of the vehicle's boom. If production lines - such as the "toe of pile" line pictured above - are entered into the system, the distance from the tip of the boom to the currently selected line is automatically calculated and displayed on the screen.