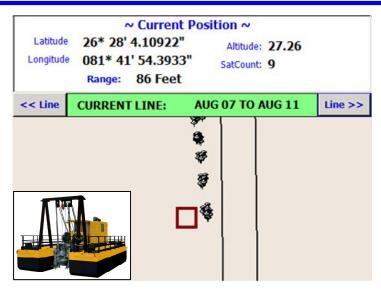

The LAS Dredge Monitor is ideally suited for use in dredges to increase productivity, and in any water based vehicle which is required to follow a designated course. If production lines - such as the dated line pictured above - are entered into the system, the vehicle's distance from the currently selected line is automatically calculated and displayed on the screen.

## **LAS Dredge Monitor Features:**

- Displays current position on map
- Orientation of the dredge in relation to production lines displayed real-time
- Displays production lines and the distance of dredge from the currently selected line
- Unlimited number of production lines (dated lines, channels) can be established ranging from parallel lines to grid formations
- USB flash drives can be used to upload and download control and production information.